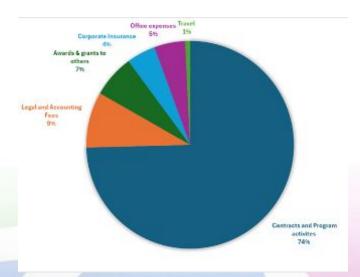

#### **TOTAL EXPENDITURES 2023**

\$46,685.37

Net Assets at end of 2023 \$9,033.54

## % Revenue sources

**% Expenditures** 

# The Raffaella Foundation EIN:88-2003474 Statement of Activity January - December 2023

|                                 |      | Total     |
|---------------------------------|------|-----------|
| Fund Balance end of 2022        |      | 7191      |
|                                 |      |           |
| Revenue                         |      |           |
| Contributed income              |      |           |
| Donations directed by           |      | 40,045.00 |
| Government grants &             |      | 6,982.91  |
| Grants from other nonprofit     | ts   | 1,500.00  |
| <b>Total Contributed income</b> | \$   | 48,527.91 |
| Non-Profit Revenue              |      | 0.00      |
| Services                        |      | 0.00      |
| Total Revenue                   | \$   | 48,527.91 |
| Gross Profit                    | \$   | 48,527.91 |
| Expenditures                    |      |           |
| Awards & grants to others       |      | 3,100.00  |
| Contract & professional fees    |      | 34,818.75 |
| Accounting fees                 |      | 1,037.47  |
| Legal fees                      |      | 3,012.50  |
| Total Contract & professional   | \$   | 38,868.72 |
| Insurance                       |      | ·         |
| Liability insurance             |      | 2,111.00  |
| Total Insurance                 | \$   | 2,111.00  |
| Office expenses                 |      | 504.94    |
| Bank fees & service charge      | s    | 758.75    |
| Internet & TV services          |      | 179.14    |
| Software & apps                 |      | 0.52      |
| Total Office expenses           | \$   | 1,443.35  |
| QuickBooks Payments Fees        |      | 742.54    |
| Travel                          |      |           |
| Airfare                         |      | 359.76    |
| Total Travel                    | \$   | 359.76    |
| Uncategorized Expense           |      | 60.00     |
| Total Expenditures              | \$   | 46,685.37 |
| Net Operating Revenue           | \$   | 1,842.54  |
| Net Revenue                     | \$   | 1,842.54  |
|                                 |      | ,         |
| Net Assests at end of year 2023 | 3 \$ | 9,033.54  |