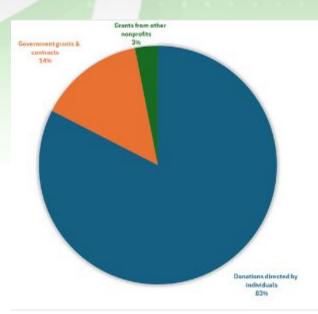

#### **TOTAL REVENUE 2023**

\$48,527.91

**Individual Donations** 

\$40,045.00

**Government grants &** 

contracts

\$6,982.91

**Grants from other nonprofits** 

\$1,500

## % Revenue sources

**% Expenditures** 

# The Raffaella Foundation EIN:88-2003474 Statement of Activity January - December 2023

|                                 |      | Total     |
|---------------------------------|------|-----------|
| Fund Balance end of 2022        |      | 7191      |
|                                 |      |           |
| Revenue                         |      |           |
| Contributed income              |      |           |
| Donations directed by           |      | 40,045.00 |
| Government grants &             |      | 6,982.91  |
| Grants from other nonprofit     | ts   | 1,500.00  |
| <b>Total Contributed income</b> | \$   | 48,527.91 |
| Non-Profit Revenue              |      | 0.00      |
| Services                        |      | 0.00      |
| Total Revenue                   | \$   | 48,527.91 |
| Gross Profit                    | \$   | 48,527.91 |
| Expenditures                    |      |           |
| Awards & grants to others       |      | 3,100.00  |
| Contract & professional fees    |      | 34,818.75 |
| Accounting fees                 |      | 1,037.47  |
| Legal fees                      |      | 3,012.50  |
| Total Contract & professional   | \$   | 38,868.72 |
| Insurance                       |      | ·         |
| Liability insurance             |      | 2,111.00  |
| Total Insurance                 | \$   | 2,111.00  |
| Office expenses                 |      | 504.94    |
| Bank fees & service charge      | s    | 758.75    |
| Internet & TV services          |      | 179.14    |
| Software & apps                 |      | 0.52      |
| Total Office expenses           | \$   | 1,443.35  |
| QuickBooks Payments Fees        |      | 742.54    |
| Travel                          |      |           |
| Airfare                         |      | 359.76    |
| Total Travel                    | \$   | 359.76    |
| Uncategorized Expense           |      | 60.00     |
| Total Expenditures              | \$   | 46,685.37 |
| Net Operating Revenue           | \$   | 1,842.54  |
| Net Revenue                     | \$   | 1,842.54  |
|                                 |      | ,         |
| Net Assests at end of year 2023 | 3 \$ | 9,033.54  |